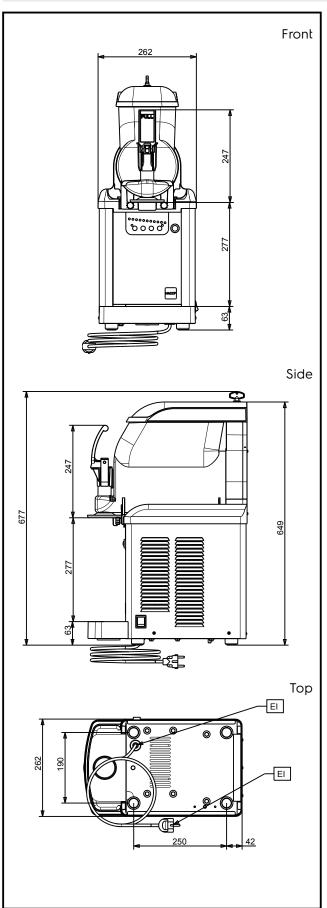

## Frozen Frozen granita, creams and soft-ice cream dispenser with 1 bowl

**Electric** 

Supply voltage: 220-240 V/1 ph/50 Hz

Electrical power max: 0.42 kW

**Key Information:** 

Net weight: 28 kg

Sustainability