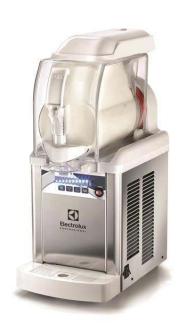

### Frozen Frozen granita, creams and softice cream dispenser with 1 bowl

| ITEM #  |  |  |
|---------|--|--|
| MODEL # |  |  |
| NAME #  |  |  |
|         |  |  |
| SIS #   |  |  |
| AIA#    |  |  |

562514 (GT1PR290)

Frozen Granita, Frozen Cream and Soft Ice Cream Dispenser with 1x5 I insulated bowl, R290